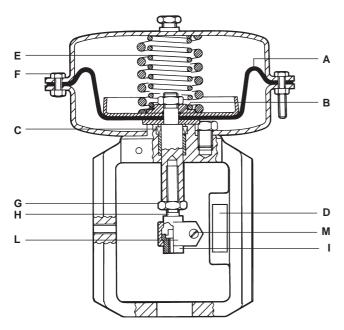

## PN3000

The spare parts available are indicated by capital letters. The other parts are not supplied as spares.

# **Available spares**

| Stem seal kit ('O' ring and 'V' ring)                                                            | B, C          |
|--------------------------------------------------------------------------------------------------|---------------|
| Diaphragm kit (Diaphragm, 'O' ring and 'V' ring)                                                 | A, B, C       |
| Travel indicator kit                                                                             | D             |
| Spring kit (Set of springs - includes 3 off longer Hexhead bolts and nuts on some spring ranges) | E, F          |
| Linkage kit (Lock nut, top adaptor, bottom adaptor connectors, bolts and nuts)                   | G, H, I, L, M |