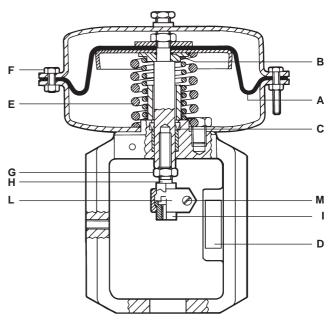

#### PN4000

The spare parts available are indicated by capital letters. The other parts are not supplied as spares.

# **Available spares**

| Stem seal kit ('O' ring and 'V' ring)                                                              | В, С          |
|----------------------------------------------------------------------------------------------------|---------------|
| Diaphragm kit (Diaphragm, 'O' ring and 'V' ring)                                                   | A, B, C       |
| Travel indicator kit                                                                               | D             |
| Spring kit (Set of springs - includes 3 off longer Hex, head bolts and nuts on some spring ranges) | E, F          |
| Linkage kit (Lock nut, top adaptor, bottom adaptor connectors, bolts and nuts)                     | 6, H, I, L, M |